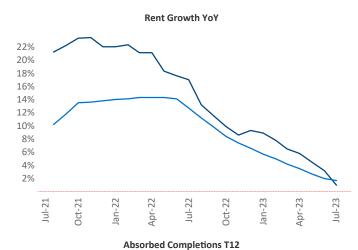

New lease asking **rents** are at **\$1,691**, up **1.0%** ▲ from the previous year placing Asheville at **84th** overall in year-over-year rent growth.

Multifamily housing **demand** has been positive with **122** ▲ net units absorbed over the past twelve months. This is down **-780** ▼ units from the previous year's gain of **902** ▲ absorbed units.