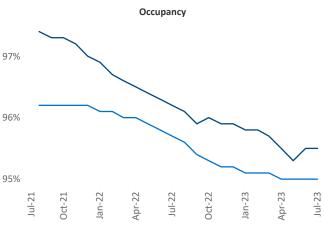

r

Vice President

Razvan Cimpean SEO Engineer Razvan-I.Cimpean@yardi.com Asheville July 2023



**Asheville** is the **112th** largest multifamily market with **21,000** completed units and **14,945** units in development, **2,860** of which have already broken ground.

New lease asking **rents** are at **\$1,691**, up **1.0%** ▲ from the previous year placing Asheville at **84th** overall in year-over-year rent growth.

Multifamily housing **demand** has been positive with **122** ▲ net units absorbed over the past twelve months. This is down **-780** ▼ units from the previous year's gain of **902** ▲ absorbed units.

Employment in Asheville has grown by 2.7% ▲ over the past 12 months, while hourly wages have risen by 4.6% ▲ YoY to \$28.38 according to the *Bureau of Labor Statistics*.