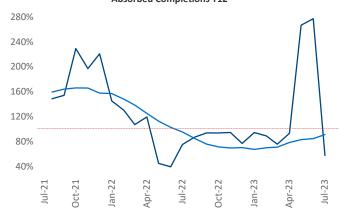

New lease asking **rents** are at **\$1,691**, up **1.0%** ▲ from the previous year placing Asheville at **84th** overall in year-over-year rent growth.

Multifamily housing **demand** has been positive with **122** ▲ net units absorbed over the past twelve months. This is down **-780** ▼ units from the previous year's gain of **902** ▲ absorbed units.