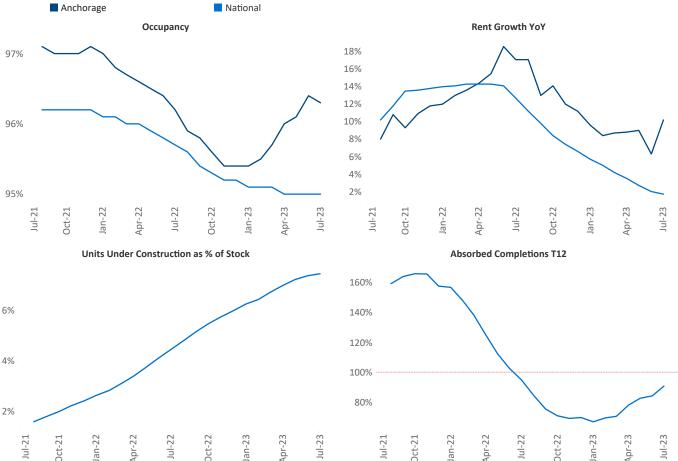

New lease asking **rents** are at \$1,454, up 10.2% ▲ from the previous year placing Anchorage at 2nd overall in year-over-year rent growth.

Multifamily housing **demand** has been positive with **84** ▲ net units absorbed over the past twelve months. This is up **129** ▲ units from the previous year's loss of **-45** ▼ absorbed units.

**Employment** in Anchorage has grown by **3.4%** ▲ over the past 12 months, while hourly wages have risen by **3.3%** ▲ YoY to **\$33.01** according to the *Bureau of Labor Statistics*.