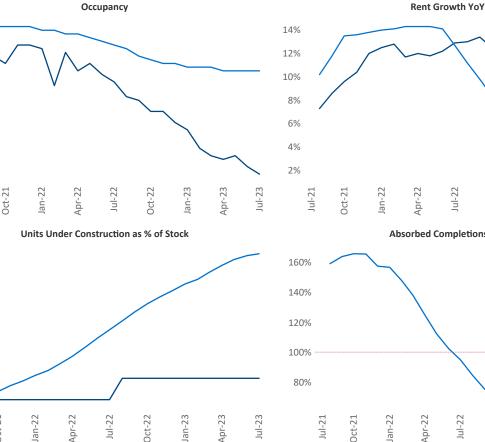

National

Fritch

Amarillo July 2023

Amarillo is the 117th largest multifamily market with 14,630 completed units and 1,082 units in development, 367 of which have already broken ground.

New lease asking **rents** are at **\$956**, up **3.4%** A from the previous year placing Amarillo at 47th overall in year-over-year rent growth.

Multifamily housing demand has been negative with -223 vet units absorbed over the past twelve months. This is down -43 ▼ units from the previous year's loss of -180 V absorbed units.

**Employment** in Amarillo has grown by **1.4%** A over the past 12 months, while hourly wages have fallen by -5.5% VoY to \$26.08 according to the Bureau of Labor Statistics.