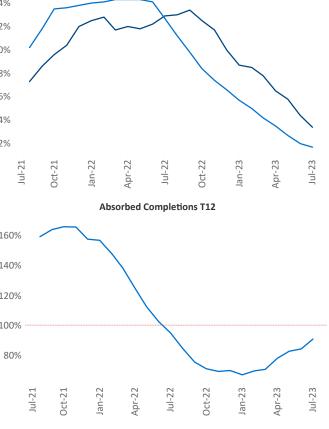

National

Fritch

Amarillo July 2023

Amarillo is the 117th largest multifamily market with 14,630 completed units and 1,082 units in development, 367 of which have already broken ground.

New lease asking **rents** are at **\$956**, up **3.4%** A from the previous year placing Amarillo at 47th overall in year-over-year rent growth.

Multifamily housing demand has been negative with -223 vet units absorbed over the past twelve months. This is down -43 ▼ units from the previous year's loss of -180 V absorbed units.

**Employment** in Amarillo has grown by **1.4%** A over the past 12 months, while hourly wages have fallen by -5.5% VoY to \$26.08 according to the Bureau of Labor Statistics.