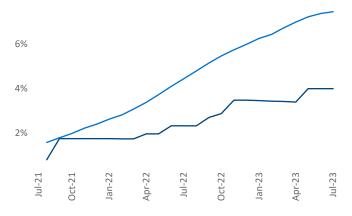

## Yardi Matrix

Contacts

Jeff Adler

Vice President

Razvan Cimpean SEO Engineer <u>Razvan-I.Cimpean@yardi.com</u> Allentown-Bethlehem July 2023

Allentown-Bethlehem is the 93rd largest multifamily market with 33,905 completed units and 12,175 units in development, 1,354 of which have already broken ground.