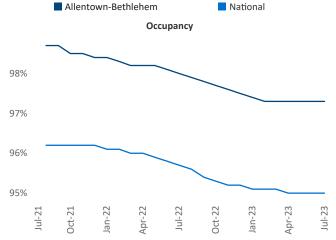

New lease asking **rents** are at **\$1,619**, up **2.9%** from the previous year placing Allentown-Bethlehem at **54th** overall in year-over-year rent growth.

Multifamily housing **demand** has been positive with **67** ▲ net units absorbed over the past twelve months. This is down -**145** ▼ units from the previous year's gain of **212** ▲ absorbed units.