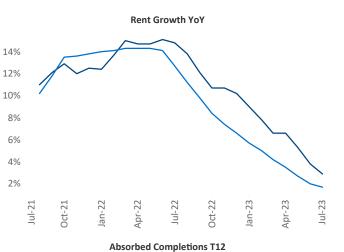

New lease asking **rents** are at **\$1,619**, up **2.9%** from the previous year placing Allentown-Bethlehem at **54th** overall in year-over-year rent growth.

Multifamily housing **demand** has been positive with **67** ▲ net units absorbed over the past twelve months. This is down -**145** ▼ units from the previous year's gain of **212** ▲ absorbed units.