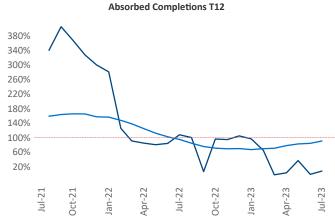

New lease asking **rents** are at \$1,619, up 2.9% ▲ from the previous year placing Allentown-Bethlehem at 54th overall in year-over-year rent growth.

Multifamily housing **demand** has been positive with **67** ▲ net units absorbed over the past twelve months. This is down **-145** ▼ units from the previous year's gain of **212** ▲ absorbed units.