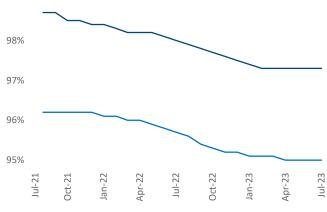

Employment in Allentown-Bethlehem has grown by 1.5% ▲ over the past 12 months, while hourly wages have risen by 9.6% ▲ YoY to \$30.96 according to the *Bureau of Labor Statistics*.

Units Under Construction as % of Stock