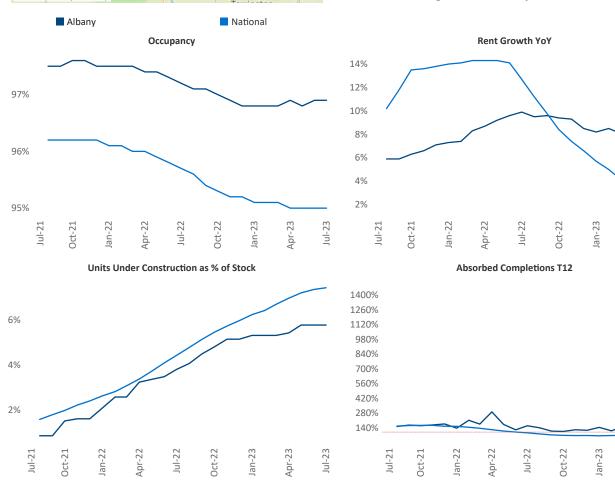

ingtor

orth Canaar

Albany July 2023

Albany is the 65th largest multifamily market with 57,332 completed units and 21,312 units in development, 3,317 of which have already broken ground.

New lease asking **rents** are at **\$1,519**, up **6.8%** ▲ from the previous year placing Albany at **8th** overall in year-over-year rent growth.

Multifamily housing **demand** has been positive with **1,291**  $\blacktriangle$  net units absorbed over the past twelve months. This is down -63  $\checkmark$  units from the previous year's gain of **1,354**  $\blacktriangle$  absorbed units.

**Employment** in Albany has grown by **2.2%** • over the past 12 months, while hourly wages have risen by **0.7%** • YoY to **\$34.30** according to the *Bureau of Labor Statistics*.

Apr-23

Apr-23

Jul-23