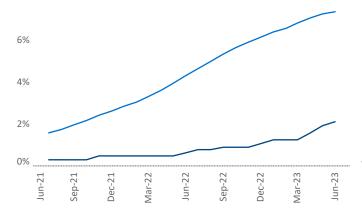

New lease asking **rents** are at \$1,792, up 7.7% A from the previous year placing Worcester - Springfield at 6th overall in year-over-year rent growth.

Multifamily housing demand has been negative with **-111** vet units absorbed over the past twelve months. This is down -510 ▼ units from the previous year's gain of **399** ▲ absorbed units.