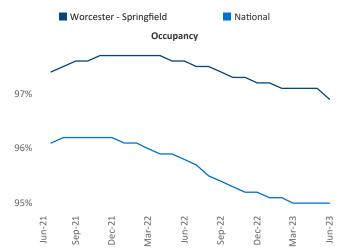

New lease asking **rents** are at \$1,792, up 7.7% A from the previous year placing Worcester - Springfield at 6th overall in year-over-year rent growth.

Multifamily housing demand has been negative with **-111** vet units absorbed over the past twelve months. This is down -510 ▼ units from the previous year's gain of **399** ▲ absorbed units.