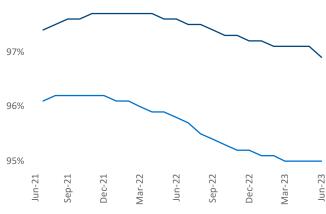

New lease asking **rents** are at \$1,792, up 7.7% ▲ from the previous year placing Worcester - Springfield at 6th overall in year-over-year rent growth.

Multifamily housing **demand** has been negative with -111 ▼ net units absorbed over the past twelve months. This is down -510 ▼ units from the previous year's gain of 399 ▲ absorbed units.

Units Under Construction as % of Stock

Rent Growth YoY

16%

14%

12%

10%

8%

6%