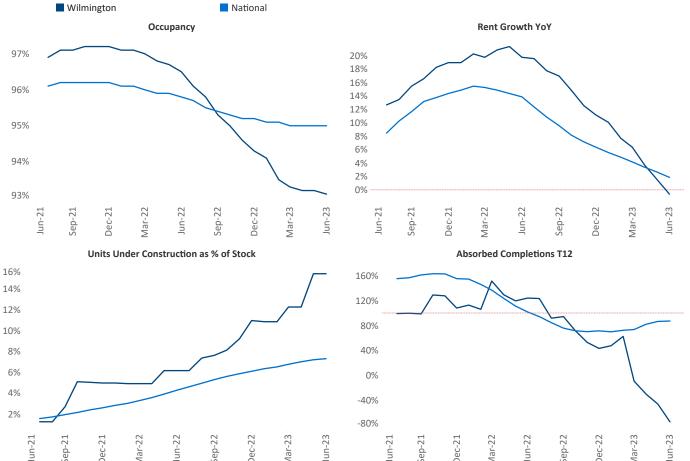

New lease asking **rents** are at **\$1,570**, down **-0.6% ▼** from the previous year placing Wilmington at **107th** overall in year-over-year rent growth.

Multifamily housing **demand** has been negative with -691 ▼ net units absorbed over the past twelve months. This is down -1,974 ▼ units from the previous year's gain of 1,283 ▲ absorbed units.

**Employment** in Wilmington has grown by **2.4%** ▲ over the past 12 months, while hourly wages have risen by **3.0%** ▲ YoY to **\$29.64** according to the *Bureau of Labor Statistics*.