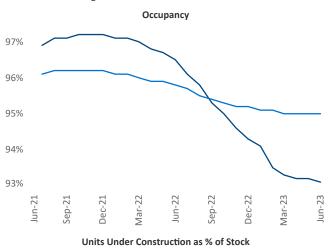

New lease asking **rents** are at \$1,570, down -0.6% ▼ from the previous year placing Wilmington at 107th overall in year-over-year rent growth.

Multifamily housing **demand** has been negative with -691 ▼ net units absorbed over the past twelve months. This is down -1,974 ▼ units from the previous year's gain of 1,283 ▲ absorbed units.