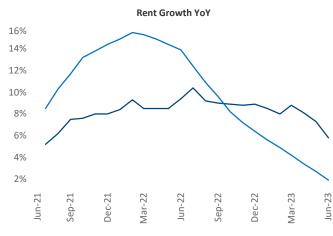

Contacts

Jeff Adler Vice President Jeff.Adler@yardi.com Razvan Cimpean SEO Engineer Razvan-I.Cimpean@yardi.com

year-over-year rent growth.

absorbed units.

Wichita
June 2023

Multifamily housing **demand** has been positive with **151** ▲ net units absorbed over the past twelve months. This is down -279 ▼ units from the previous year's gain of **430** ▲