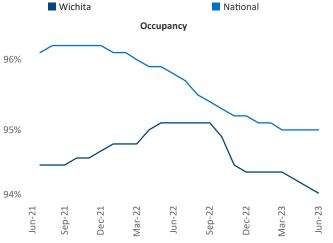

Contacts

Jeff Adler Vice President Jeff.Adler@yardi.com Razvan Cimpean SEO Engineer Razvan-I.Cimpean@yardi.com

year-over-year rent growth.

absorbed units.

Wichita
June 2023

Multifamily housing **demand** has been positive with **151** ▲ net units absorbed over the past twelve months. This is down -279 ▼ units from the previous year's gain of **430** ▲