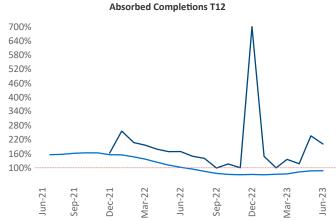

Contacts

Jeff Adler Vice President Jeff.Adler@yardi.com Razvan Cimpean SEO Engineer Razvan-I.Cimpean@yardi.com

year-over-year rent growth.

absorbed units.

Wichita
June 2023

Multifamily housing **demand** has been positive with **151** ▲ net units absorbed over the past twelve months. This is down -279 ▼ units from the previous year's gain of **430** ▲