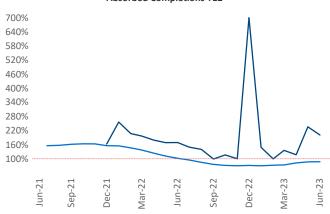

New lease asking **rents** are at **\$840**, up **5.8%** ▲ from the previous year placing Wichita at **24th** overall in year-over-year rent growth.

Multifamily housing **demand** has been positive with **151** ▲ net units absorbed over the past twelve months. This is down **-279** ▼ units from the previous year's gain of **430** ▲ absorbed units.