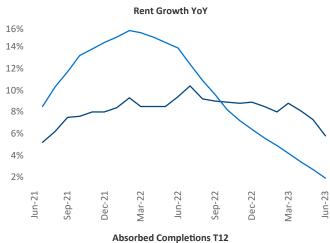

New lease asking **rents** are at **\$840**, up **5.8%** ▲ from the previous year placing Wichita at **24th** overall in year-over-year rent growth.

Multifamily housing **demand** has been positive with **151** ▲ net units absorbed over the past twelve months. This is down **-279** ▼ units from the previous year's gain of **430** ▲ absorbed units.