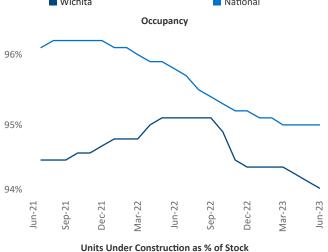

Adler@yardi.com</u>

Florence

Razvan Cimpean SEO Engineer Razvan-I.Cimpean@yardi.com Wichita
June 2023

**Wichita** is the **92nd** largest multifamily market with **33,987** completed units and **6,420** units in development, **2,101** of which have already broken ground.

New lease asking **rents** are at **\$840**, up **5.8%** ▲ from the previous year placing Wichita at **24th** overall in year-over-year rent growth.

Multifamily housing **demand** has been positive with **151** ▲ net units absorbed over the past twelve months. This is down **-279** ▼ units from the previous year's gain of **430** ▲ absorbed units.

Employment in Wichita has grown by 0.2% ▲ over the past 12 months, while hourly wages have risen by 6.8% ▲ YoY to \$27.79 according to the *Bureau of Labor Statistics*.