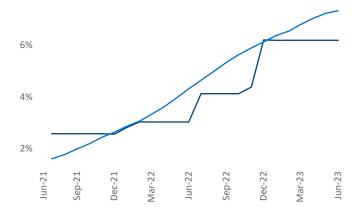

ler@yardi.com</u>

Florence

Razvan Cimpean SEO Engineer Razvan-I.Cimpean@yardi.com Wichita
June 2023

**Wichita** is the **92nd** largest multifamily market with **33,987** completed units and **6,420** units in development, **2,101** of which have already broken ground.

New lease asking **rents** are at **\$840**, up **5.8%** ▲ from the previous year placing Wichita at **24th** overall in year-over-year rent growth.

Multifamily housing **demand** has been positive with **151** ▲ net units absorbed over the past twelve months. This is down **-279** ▼ units from the previous year's gain of **430** ▲ absorbed units.

Employment in Wichita has grown by 0.2% ▲ over the past 12 months, while hourly wages have risen by 6.8% ▲ YoY to \$27.79 according to the *Bureau of Labor Statistics*.