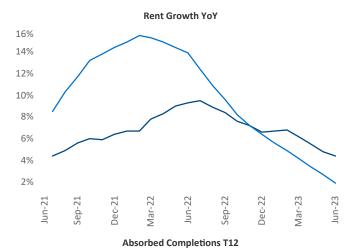

New lease asking **rents** are at **\$2,272**, up **4.4%** ▲ from the previous year placing White Plains at **42nd** overall in year-over-year rent growth.

Multifamily housing **demand** has been positive with **2,485** ▲ net units absorbed over the past twelve months. This is up **69** ▲ units from the previous year's gain of **2,416** ▲ absorbed units.