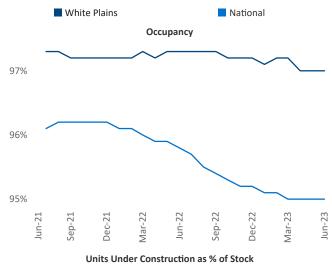

New lease asking **rents** are at **\$2,272**, up **4.4%** ▲ from the previous year placing White Plains at **42nd** overall in year-over-year rent growth.

Multifamily housing **demand** has been positive with **2,485** ▲ net units absorbed over the past twelve months. This is up **69** ▲ units from the previous year's gain of **2,416** ▲ absorbed units.