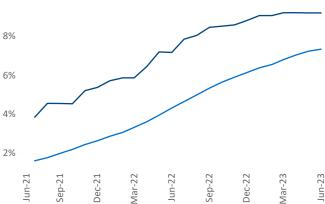

Employment in White Plains has grown by 2.7% ▲ over the past 12 months, while hourly wages have risen by 1.5% ▲ YoY to \$38.14 according to the *Bureau of Labor Statistics*.