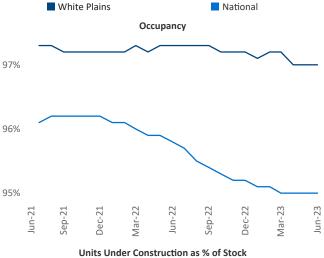

New lease asking **rents** are at **\$2,272**, up **4.4%** ▲ from the previous year placing White Plains at **42nd** overall in year-over-year rent growth.

Multifamily housing **demand** has been positive with **2,485** ▲ net units absorbed over the past twelve months. This is up **69** ▲ units from the previous year's gain of **2,416** ▲ absorbed units.