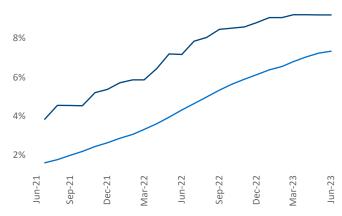

## Contacts

Jeff Adler Vice President <u>Jeff.Adler@yardi.com</u> <u>I</u>

Razvan Cimpean SEO Engineer Razvan-I.Cimpean@yardi.com White Plains
June 2023

White Plains is the 55th largest multifamily market with 79,016 completed units and 53,344 units in development, 7,264 of which have already broken ground.