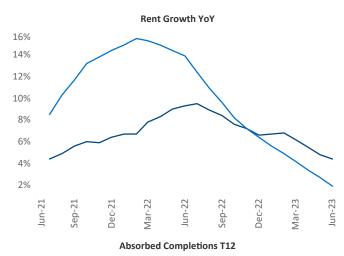

New lease asking **rents** are at **\$2,272**, up **4.4%** ▲ from the previous year placing White Plains at **42nd** overall in year-over-year rent growth.

Multifamily housing **demand** has been positive with **2,485** ▲ net units absorbed over the past twelve months. This is up **69** ▲ units from the previous year's gain of **2,416** ▲ absorbed units.