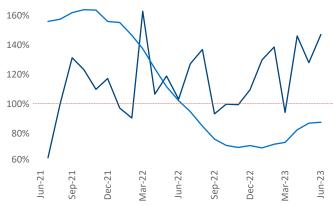

New lease asking **rents** are at **\$2,272**, up **4.4%** ▲ from the previous year placing White Plains at **42nd** overall in year-over-year rent growth.

Multifamily housing **demand** has been positive with **2,485** ▲ net units absorbed over the past twelve months. This is up **69** ▲ units from the previous year's gain of **2,416** ▲ absorbed units.