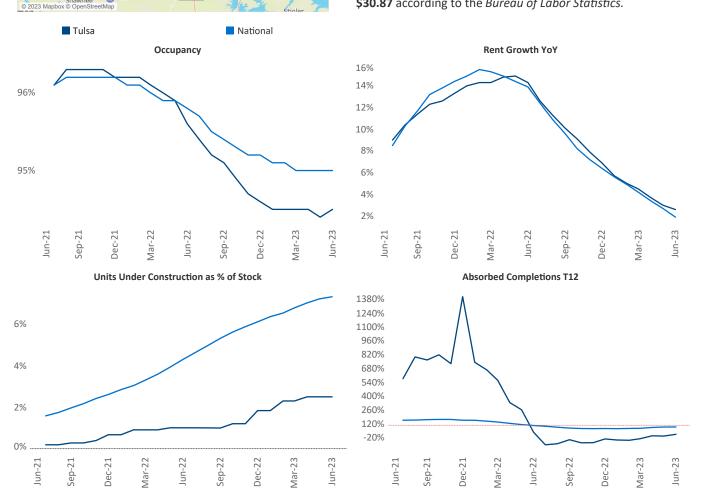

Stillwater

ond

a City

Contacts

Jeff Adler Vice President Jeff.Adler@yardi.com

Bartlesville

Razvan Cimpean SEO Engineer Razvan-I.Cimpean@yardi.com Tulsa June 2023

**Tulsa** is the **60th** largest multifamily market with **66,455** completed units and **6,516** units in development, **1,664** of which have already broken ground.

New lease asking **rents** are at \$961, up 2.6% ▲ from the previous year placing Tulsa at 68th overall in year-over-year rent growth.

Multifamily housing **demand** has been positive with **114**  $\triangle$  net units absorbed over the past twelve months. This is up **70**  $\triangle$  units from the previous year's gain of **44**  $\triangle$  absorbed units.

**Employment** in Tulsa has grown by **2.2%** ▲ over the past 12 months, while hourly wages have risen by **8.9%** ▲ YoY to **\$30.87** according to the *Bureau of Labor Statistics*.