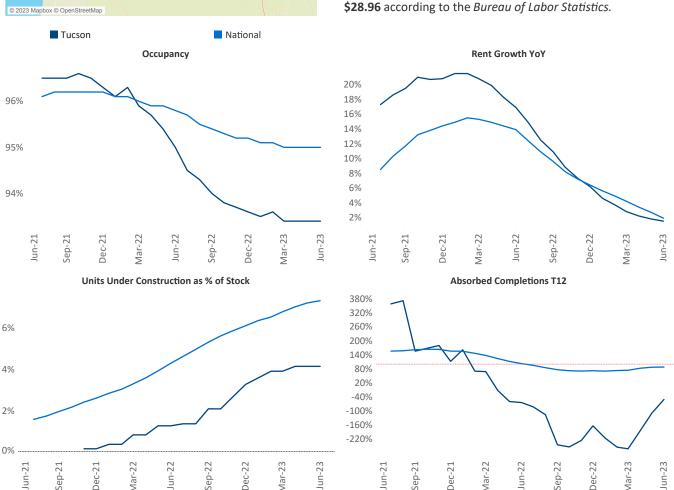

Nogales

Eloy

Razvan Cimpean SEO Engineer Razvan-I.Cimpean@yardi.com Tucson
June 2023

New lease asking **rents** are at \$1,203, up 1.5% ▲ from the previous year placing Tucson at 85th overall in year-over-year rent growth.

Multifamily housing **demand** has been negative with -307 ▼ net units absorbed over the past twelve months. This is up 225 ▲ units from the previous year's loss of -532 ▼ absorbed units.

**Employment** in Tucson has grown by **1.5%** ▲ over the past 12 months, while hourly wages have risen by **5.5%** ▲ YoY to **\$28.96** according to the *Bureau of Labor Statistics*.