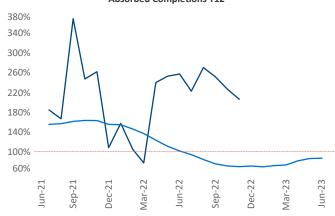

New lease asking **rents** are at \$902, up 3.3% ▲ from the previous year placing Toledo at 57th overall in year-over-year rent growth.

Multifamily housing **demand** has been negative with -138 ▼ net units absorbed over the past twelve months. This is down -658 ▼ units from the previous year's gain of 520 ▲ absorbed units.