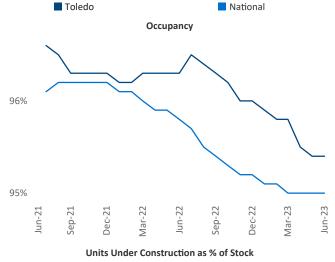

New lease asking **rents** are at \$902, up 3.3% ▲ from the previous year placing Toledo at 57th overall in year-over-year rent growth.

Multifamily housing **demand** has been negative with -138 ▼ net units absorbed over the past twelve months. This is down -658 ▼ units from the previous year's gain of 520 ▲ absorbed units.