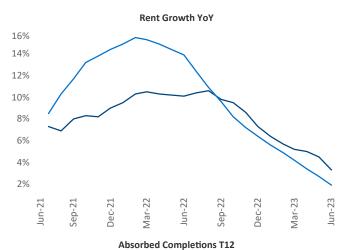

New lease asking **rents** are at \$902, up 3.3% ▲ from the previous year placing Toledo at 57th overall in year-over-year rent growth.

Multifamily housing **demand** has been negative with -138 ▼ net units absorbed over the past twelve months. This is down -658 ▼ units from the previous year's gain of 520 ▲ absorbed units.