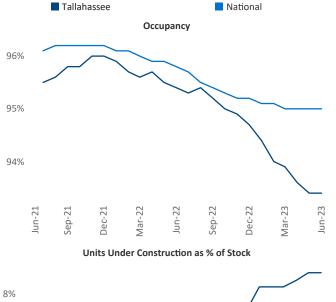

Greenville

Perry

Tallahassee

Razvan-I.Cimpean@yardi.com Tallahassee is the 111th largest multifamily market with 21,007 completed units and 6,672 units in development, 1,944 of which have already broken ground.

New lease asking **rents** are at **\$1,326**, up **3.4%** from the previous year placing Tallahassee at 56th overall in year-over-year rent growth.

Multifamily housing demand has been negative with -553 vet units absorbed over the past twelve months. This is down **-1,374** vnits from the previous year's gain of 821 A absorbed units.