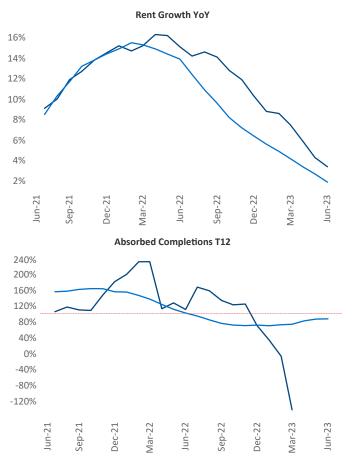

New lease asking **rents** are at **\$1,326**, up **3.4%** from the previous year placing Tallahassee at 56th overall in year-over-year rent growth.

Multifamily housing demand has been negative with -553 vet units absorbed over the past twelve months. This is down **-1,374** vnits from the previous year's gain of 821 A absorbed units.