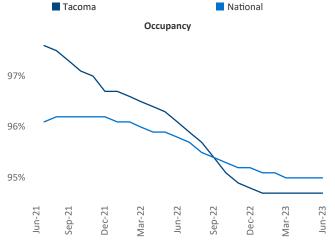

Tacoma June 2023

Tacoma is the 56th largest multifamily market with 74,858 completed units and 28,772 units in development, 5,427 of which have already broken ground.

New lease asking **rents** are at **\$1,708**, down **-0.1% T** from the previous year placing Tacoma at 103rd overall in year-over-year rent growth.

Multifamily housing demand has been positive with **1,512** A net units absorbed over the past twelve months. This is up **530** ▲ units from the previous year's gain of 982 A absorbed units.

**Employment** in Tacoma has grown by **2.6%** A over the past 12 months, while hourly wages have risen by 7.8% A YoY to \$36.59 according to the Bureau of Labor Statistics.