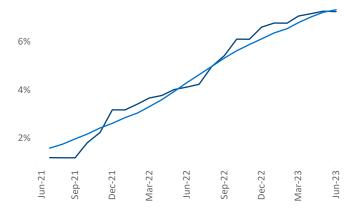

Tacoma June 2023

Tacoma is the 56th largest multifamily market with 74,858 completed units and 28,772 units in development, 5,427 of which have already broken ground.

New lease asking **rents** are at **\$1,708**, down **-0.1% T** from the previous year placing Tacoma at 103rd overall in year-over-year rent growth.

Multifamily housing demand has been positive with **1,512** A net units absorbed over the past twelve months. This is up **530** ▲ units from the previous year's gain of 982 A absorbed units.

**Employment** in Tacoma has grown by **2.6%** A over the past 12 months, while hourly wages have risen by 7.8% A YoY to \$36.59 according to the Bureau of Labor Statistics.