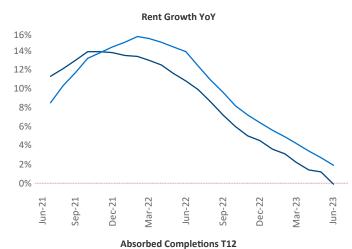

New lease asking **rents** are at \$1,708, down -0.1% ▼ from the previous year placing Tacoma at 103rd overall in year-over-year rent growth.

Multifamily housing **demand** has been positive with **1,512** ▲ net units absorbed over the past twelve months. This is up **530** ▲ units from the previous year's gain of **982** ▲ absorbed units.