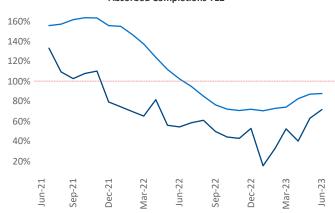

New lease asking **rents** are at \$1,708, down -0.1% ▼ from the previous year placing Tacoma at 103rd overall in year-over-year rent growth.

Multifamily housing **demand** has been positive with **1,512** ▲ net units absorbed over the past twelve months. This is up **530** ▲ units from the previous year's gain of **982** ▲ absorbed units.