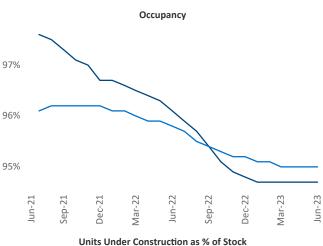

New lease asking **rents** are at \$1,708, down -0.1% ▼ from the previous year placing Tacoma at 103rd overall in year-over-year rent growth.

Multifamily housing **demand** has been positive with **1,512** ▲ net units absorbed over the past twelve months. This is up **530** ▲ units from the previous year's gain of **982** ▲ absorbed units.