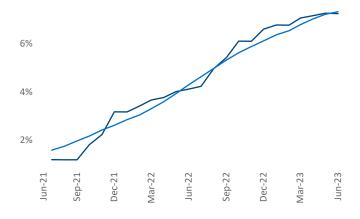

Contacts

Jeff Adler Vice President <u>Jeff.Adler@yardi.com</u> Razvan Cimpean SEO Engineer Razvan-I.Cimpean@yardi.com Tacoma June 2023

**Tacoma** is the **56th** largest multifamily market with **74,858** completed units and **28,772** units in development, **5,427** of which have already broken ground.