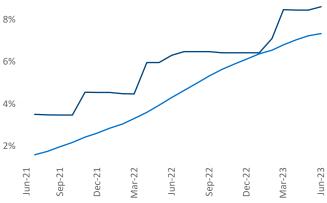

New lease asking **rents** are at **\$1,382**, up **0.4%** from the previous year placing Spokane at 100th overall in year-over-year rent growth.

Multifamily housing demand has been positive with 880 A net units absorbed over the past twelve months. This is up 6▲ units from the previous year's gain of 874▲ absorbed units.