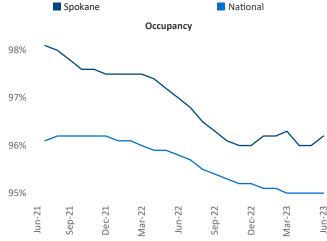

New lease asking **rents** are at **\$1,382**, up **0.4%** from the previous year placing Spokane at 100th overall in year-over-year rent growth.

Multifamily housing demand has been positive with 880 A net units absorbed over the past twelve months. This is up 6▲ units from the previous year's gain of 874▲ absorbed units.