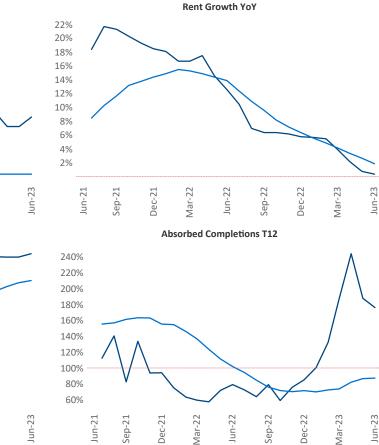

New lease asking **rents** are at **\$1,382**, up **0.4%** from the previous year placing Spokane at 100th overall in year-over-year rent growth.

Multifamily housing demand has been positive with 880 A net units absorbed over the past twelve months. This is up 6▲ units from the previous year's gain of 874▲ absorbed units.