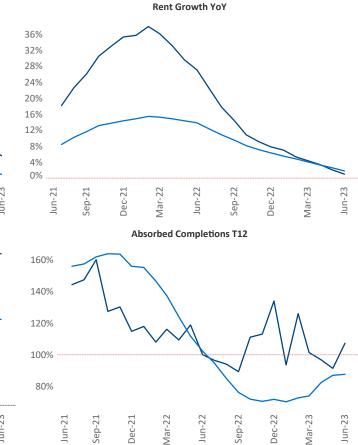

New lease asking **rents** are at **\$2,040**, up **1.1%** ▲ from the previous year placing Southwest Florida Coast at **89th** overall in year-over-year rent growth.

Multifamily housing **demand** has been positive with **4,037**▲ net units absorbed over the past twelve months. This is down **-1,876**▼ units from the previous year's gain of **5,913**▲ absorbed units.