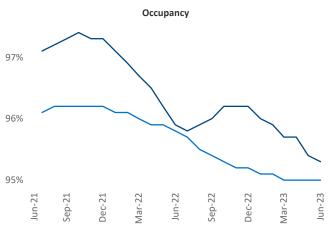

New lease asking **rents** are at **\$2,040**, up **1.1%** ▲ from the previous year placing Southwest Florida Coast at **89th** overall in year-over-year rent growth.

Multifamily housing **demand** has been positive with **4,037**▲ net units absorbed over the past twelve months. This is down **-1,876**▼ units from the previous year's gain of **5,913**▲ absorbed units.