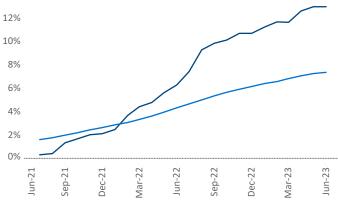

New lease asking **rents** are at **\$2,040**, up **1.1%** ▲ from the previous year placing Southwest Florida Coast at **89th** overall in year-over-year rent growth.

Multifamily housing **demand** has been positive with **4,037**▲ net units absorbed over the past twelve months. This is down **-1,876**▼ units from the previous year's gain of **5,913**▲ absorbed units.