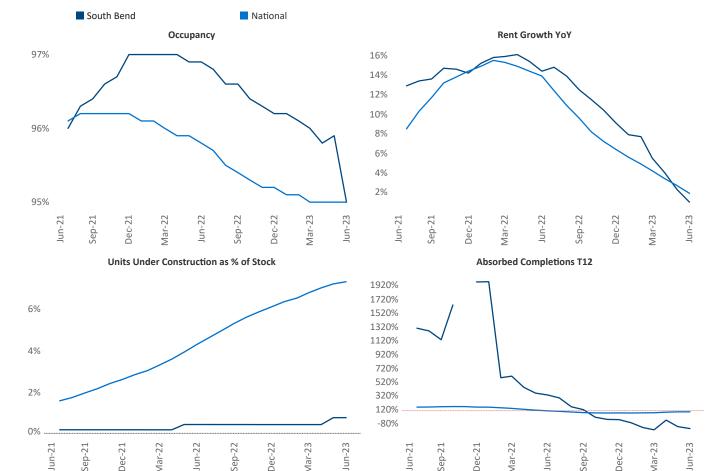

New lease asking **rents** are at \$1,065, up 1.0% ▲ from the previous year placing South Bend at 91st overall in year-over-year rent growth.

Multifamily housing **demand** has been negative with -223 ▼ net units absorbed over the past twelve months. This is down -1,063 ▼ units from the previous year's gain of 840 ▲ absorbed units.

Employment in South Bend has shrunk by -0.7% ▼ over the past 12 months, while hourly wages have risen by 1.8% ▲ YoY to \$29.12 according to the *Bureau of Labor Statistics*.