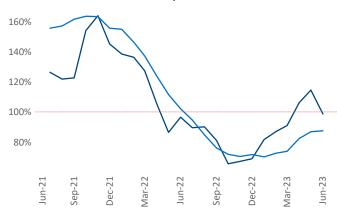

New lease asking **rents** are at \$2,196, down -2.2% ▼ from the previous year placing Seattle at 115th overall in year-over-year rent growth.

Multifamily housing **demand** has been positive with **8,325** ▲ net units absorbed over the past twelve months. This is down **-448** ▼ units from the previous year's gain of **8,773** ▲ absorbed units.