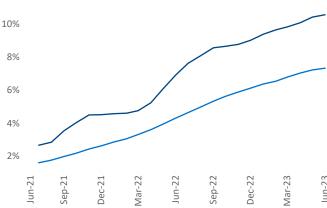

New lease asking **rents** are at \$2,196, down -2.2% ▼ from the previous year placing Seattle at 115th overall in year-over-year rent growth.

Multifamily housing **demand** has been positive with **8,325** ▲ net units absorbed over the past twelve months. This is down **-448** ▼ units from the previous year's gain of **8,773** ▲ absorbed units.