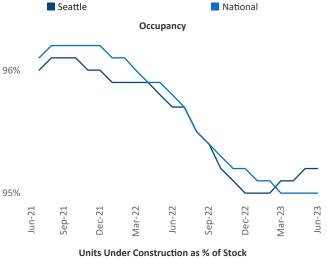

esident Jeff.Adler@yardi.com Razvan Cimpean SEO Engineer Razvan-I.Cimpean@yardi.com Seattle June 2023



**Seattle** is the **13th** largest multifamily market with **286,261** completed units and **129,366** units in development, **30,264** of which have already broken ground.

New lease asking **rents** are at \$2,196, down -2.2% ▼ from the previous year placing Seattle at 115th overall in year-over-year rent growth.

Multifamily housing **demand** has been positive with **8,325** ▲ net units absorbed over the past twelve months. This is down **-448** ▼ units from the previous year's gain of **8,773** ▲ absorbed units.

Employment in Seattle has grown by 3.5% ▲ over the past 12 months, while hourly wages have risen by 4.4% ▲ YoY to \$43.36 according to the *Bureau of Labor Statistics*.









## **DISCLAIMER**

ALTHOUGH EVERY EFFORT IS MADE TO ENSURE THE ACCURACY, TIMELINESS AND COMPLETENESS OF THE INFORMATION PROVIDED IN THIS PUBLICATION, THE INFORMATION IS PROVIDED "AS IS" AND YARDI MATRIX DOES NOT GUARANTEE, WARRANT, REPRESENT OR UNDERTAKE THAT THE INFORMATION PROVIDED IS CORRECT, ACCURATE, CURRENT OR COMPLETE. YARDI MATRIX IS NOT LIABLE FOR ANY LOSS, CLAIM, OR DEMAND ARISING DIRECTLY OR INDIRECTLY FROM ANY USE OR RELIANCE UPON THE INFORMATION CONTAINED HEREIN.

## **COPYRIGHT NOTICE**

This document, publication and/or presentation (collectively, 'document') is protected by copyright, trademark and other intellectual property laws. Use of this document is subject to the terms and conditions of Yardi Systems, Inc. dba Yardi Matrix's Terms of Use <a href="http://www.y