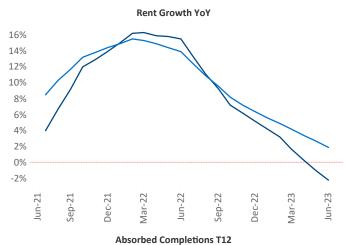

New lease asking **rents** are at \$2,196, down -2.2% ▼ from the previous year placing Seattle at 115th overall in year-over-year rent growth.

Multifamily housing **demand** has been positive with **8,325** ▲ net units absorbed over the past twelve months. This is down **-448** ▼ units from the previous year's gain of **8,773** ▲ absorbed units.