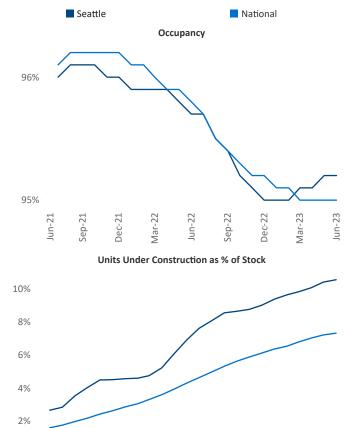

Leavenworth

90

Jun-23

Razvan Cimpean Vice President SEO Engineer Jeff.Adler@yardi.com Razvan-I.Cimpean@yardi.com Seattle

June 2023

Seattle is the 13th largest multifamily market with 286,261 completed units and 129,366 units in development, 30,264 of which have already broken ground.

New lease asking **rents** are at **\$2,196**, down **-2.2%** ▼ from the previous year placing Seattle at 115th overall in year-over-year rent growth.

Multifamily housing demand has been positive with **8,325** ▲ net units absorbed over the past twelve months. This is down -448 ▼ units from the previous year's gain of 8,773 A absorbed units.

**Employment** in Seattle has grown by **3.5%** A over the past 12 months, while hourly wages have risen by 4.4% A YoY to \$43.36 according to the Bureau of Labor Statistics.

Mar-22

Jun-22

Sep-22

Dec-22

Mar-23