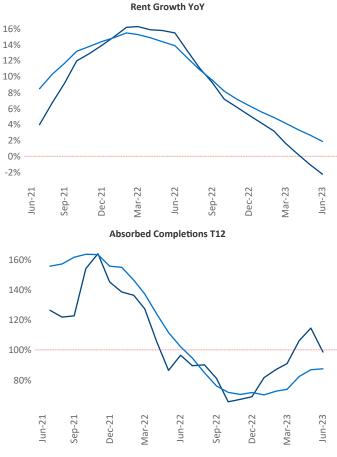

New lease asking **rents** are at **\$2,196**, down **-2.2%** ▼ from the previous year placing Seattle at 115th overall in year-over-year rent growth.

Multifamily housing demand has been positive with **8,325** ▲ net units absorbed over the past twelve months. This is down -448 ▼ units from the previous year's gain of 8,773 A absorbed units.

**Employment** in Seattle has grown by **3.5%** A over the past 12 months, while hourly wages have risen by 4.4% A YoY to \$43.36 according to the Bureau of Labor Statistics.

Mar-22

Jun-22

Sep-22

Dec-22

Mar-23