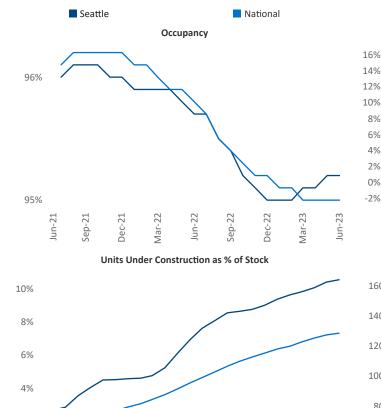

New lease asking **rents** are at **\$2,196**, down -**2.2%** from the previous year placing Seattle at **115th** overall in year-over-year rent growth.

Multifamily housing **demand** has been positive with **8,325** ▲ net units absorbed over the past twelve months. This is down -448 ▼ units from the previous year's gain of **8,773** ▲ absorbed units.