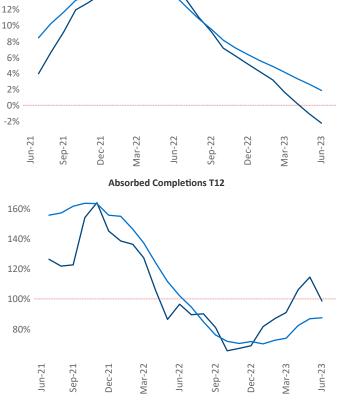

Leavenworth

90

Jun-23

Razvan Cimpean SEO Engineer Razvan-I.Cimpean@yardi.com

Contacts

Seattle

June 2023

Seattle is the 13th largest multifamily market with 286,261 completed units and 129,366 units in development, 30,264 of which have already broken ground.

New lease asking **rents** are at **\$2,196**, down -**2.2%** from the previous year placing Seattle at **115th** overall in year-over-year rent growth.

Multifamily housing **demand** has been positive with **8,325** ▲ net units absorbed over the past twelve months. This is down -448 ▼ units from the previous year's gain of **8,773** ▲ absorbed units.