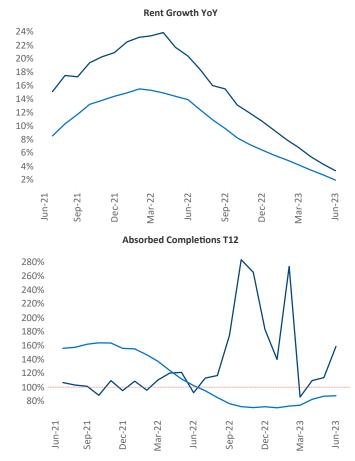

New lease asking **rents** are at **\$1,641**, up **3.3%** ▲ from the previous year placing Savannah - Hilton Head at **57th** overall in year-over-year rent growth.

Multifamily housing **demand** has been positive with **1,015** ▲ net units absorbed over the past twelve months. This is down -870 ▼ units from the previous year's gain of **1,885** ▲ absorbed units.