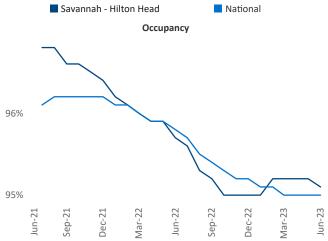

on Head June 2023

Savannah - Hilton Head is the 82nd largest multifamily market with 42,915 completed units and 14,413 units in development, 5,033 of which have already broken ground.

New lease asking **rents** are at **\$1,641**, up **3.3%** ▲ from the previous year placing Savannah - Hilton Head at **57th** overall in year-over-year rent growth.

Multifamily housing **demand** has been positive with **1,015** ▲ net units absorbed over the past twelve months. This is down -870 ▼ units from the previous year's gain of **1,885** ▲ absorbed units.

**Employment** in Savannah - Hilton Head has grown by **1.8%** ▲ over the past 12 months, while hourly wages have fallen by -**1.0%** ▼ YoY to **\$25.40** according to the *Bureau of Labor Statistics*.



Statesboro
Ridgeland

Beaufort

Beaufo



**Units Under Construction as % of Stock** 



Contacts

## DISCLAIMER

ALTHOUGH EVERY EFFORT IS MADE TO ENSURE THE ACCURACY, TIMELINESS AND COMPLETENESS OF THE INFORMATION PROVIDED IN THIS PUBLICATION, THE INFORMATION IS PROVIDED "AS IS" AND YARDI MATRIX DOES NOT GUARANTEE, WARRANT, REPRESENT OR UNDERTAKE THAT THE INFORMATION PROVIDED IS CORRECT, ACCURATE, CURRENT OR COMPLETE. YARDI MATRIX IS NOT LIABLE FOR ANY LOSS, CLAIM, OR DEMAND ARISING DIRECTLY OR INDIRECTLY FROM ANY USE OR RELIANCE UPON THE INFORMATION CONTAINED HEREIN.

## **COPYRIGHT NOTICE**

This document, publication and/or presentation (collectively, 'document') is protected by copyright, trademark and other intellectual property laws. Use of this document is subject to the terms and conditions of Yardi Systems, Inc. dba Ya