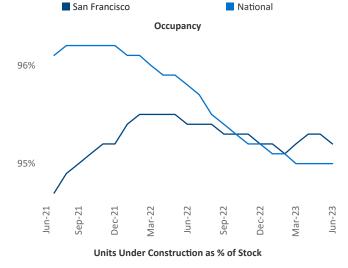

New lease asking **rents** are at \$2,810, down -0.7% ▼ from the previous year placing San Francisco at 110th overall in year-over-year rent growth.

Multifamily housing **demand** has been positive with **6,040** ▲ net units absorbed over the past twelve months. This is down **-5,648** ▼ units from the previous year's gain of **11,688** ▲ absorbed units.