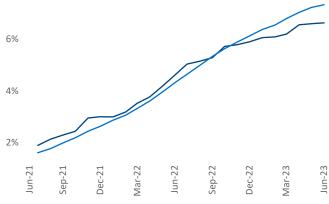

New lease asking **rents** are at \$2,810, down -0.7% ▼ from the previous year placing San Francisco at 110th overall in year-over-year rent growth.

Multifamily housing **demand** has been positive with **6,040** ▲ net units absorbed over the past twelve months. This is down **-5,648** ▼ units from the previous year's gain of **11,688** ▲ absorbed units.