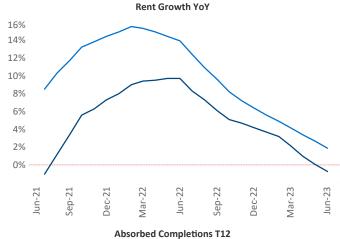

New lease asking **rents** are at \$2,810, down -0.7% ▼ from the previous year placing San Francisco at 110th overall in year-over-year rent growth.

Multifamily housing **demand** has been positive with **6,040** ▲ net units absorbed over the past twelve months. This is down **-5,648** ▼ units from the previous year's gain of **11,688** ▲ absorbed units.