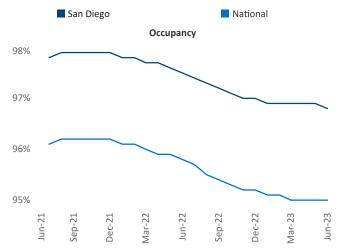

Contacts

Jeff Adler Raz Vice President SE Jeff.Adler@yardi.com Razvan-I.C

Iguel Clemente Ceanside Eccondido Encintas Poway El:Cajon Sain Diego









San Diego June 2023

San Diego is the 26th largest multifamily market with198,481 completed units and 51,283 units in development,9,471 of which have already broken ground.

New lease asking **rents** are at **\$2,740**, up **4.5%** ▲ from the previous year placing San Diego at **40th** overall in year-over-year rent growth.

Multifamily housing **demand** has been positive with **1,208** ▲ net units absorbed over the past twelve months. This is down -2,151 ▼ units from the previous year's gain of **3,359** ▲ absorbed units.

**Employment** in San Diego has grown by **3.1%** over the past 12 months, while hourly wages have risen by **0.7%** YoY to **\$36.38** according to the *Bureau of Labor Statistics*.



## DISCLAIMER

ALTHOUGH EVERY EFFORT IS MADE TO ENSURE THE ACCURACY, TIMEL