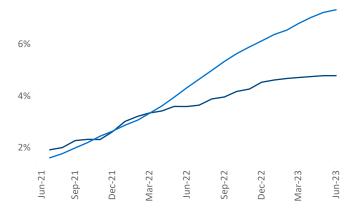

Contacts

Jeff Adler Raz Vice President SE Jeff.Adler@yardi.com Razvan-I.C

Iguel Clemente Ceanside Eccondido Encintas Poway El:Cajon Sain Diego









San Diego June 2023

San Diego is the 26th largest multifamily market with198,481 completed units and 51,283 units in development,9,471 of which have already broken ground.

New lease asking **rents** are at **\$2,740**, up **4.5%** ▲ from the previous year placing San Diego at **40th** overall in year-over-year rent growth.

Multifamily housing **demand** has been positive with **1,208** ▲ net units absorbed over the past twelve months. This is down -2,151 ▼ units from the previous year's gain of **3,359** ▲ absorbed units.

**Employment** in San Diego has grown by **3.1%** over the past 12 months, while hourly wages have risen by **0.7%** YoY to **\$36.38** according to the *Bureau of Labor Statistics*.



## DISCLAIMER

ALTHOUGH EVERY EFFORT IS MADE TO ENSURE THE ACCURACY, TIMELINES