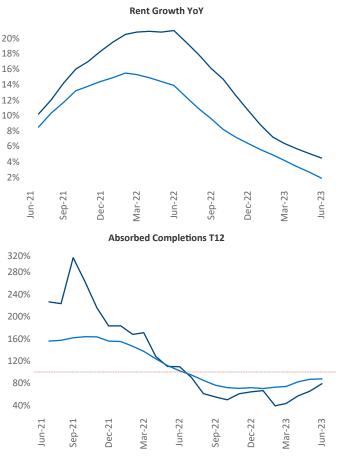

New lease asking **rents** are at **\$2,740**, up **4.5%** ▲ from the previous year placing San Diego at **40th** overall in year-over-year rent growth.

Multifamily housing **demand** has been positive with **1,208** ▲ net units absorbed over the past twelve months. This is down -2,151 ▼ units from the previous year's gain of **3,359** ▲ absorbed units.