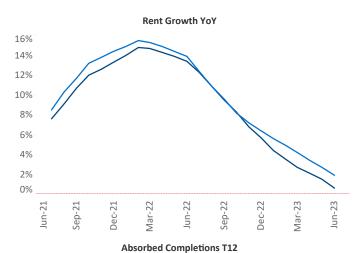

New lease asking **rents** are at **\$1,291**, up **0.6%** ▲ from the previous year placing San Antonio at **97th** overall in year-over-year rent growth.

Multifamily housing **demand** has been negative with -296 ▼ net units absorbed over the past twelve months. This is down -3,652 ▼ units from the previous year's gain of 3,356 ▲ absorbed units.