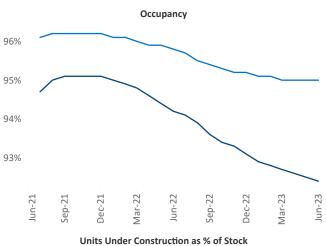

New lease asking **rents** are at **\$1,291**, up **0.6%** ▲ from the previous year placing San Antonio at **97th** overall in year-over-year rent growth.

Multifamily housing **demand** has been negative with -296 ▼ net units absorbed over the past twelve months. This is down -3,652 ▼ units from the previous year's gain of 3,356 ▲ absorbed units.