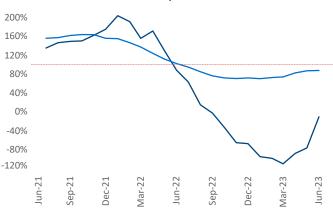

New lease asking **rents** are at **\$1,291**, up **0.6%** ▲ from the previous year placing San Antonio at **97th** overall in year-over-year rent growth.

Multifamily housing **demand** has been negative with -296 ▼ net units absorbed over the past twelve months. This is down -3,652 ▼ units from the previous year's gain of 3,356 ▲ absorbed units.