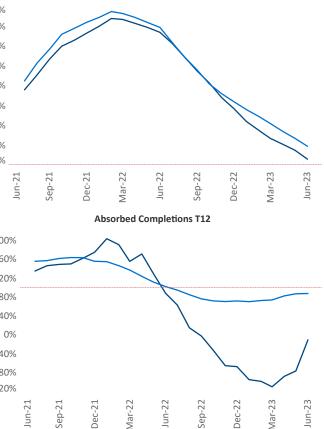

New lease asking **rents** are at **\$1,291**, up **0.6%** from the previous year placing San Antonio at 97th overall in year-over-year rent growth.

Multifamily housing demand has been negative with -296 ▼ net units absorbed over the past twelve months. This is down -3,652 ▼ units from the previous year's gain of **3,356** ▲ absorbed units.