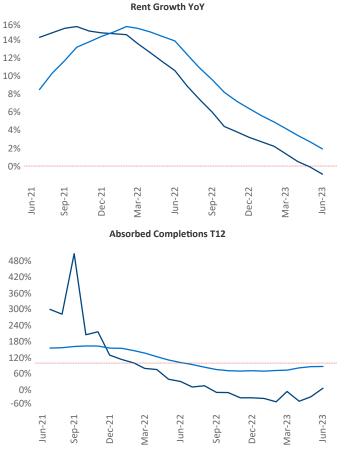

June 2023

Sacramento is the 39th largest multifamily market with 134,066 completed units and 54,478 units in development, 8,076 of which have already broken ground.

New lease asking **rents** are at **\$1,911**, down **-0.9%** from the previous year placing Sacramento at 114th overall in year-over-year rent growth.

Multifamily housing demand has been positive with 192 net units absorbed over the past twelve months. This is down -262 V units from the previous year's gain of 454 absorbed units.

Employment in Sacramento has grown by 2.7% ▲ over the past 12 months, while hourly wages have risen by 0.7% YoY to \$34.27 according to the Bureau of Labor Statistics.