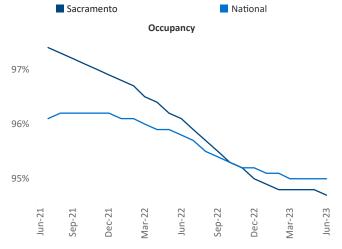

June 2023

Sacramento is the 39th largest multifamily market with 134,066 completed units and 54,478 units in development, 8,076 of which have already broken ground.

New lease asking **rents** are at **\$1,911**, down **-0.9%** from the previous year placing Sacramento at 114th overall in year-over-year rent growth.

Multifamily housing demand has been positive with 192 net units absorbed over the past twelve months. This is down -262 V units from the previous year's gain of 454 absorbed units.

Employment in Sacramento has grown by 2.7% ▲ over the past 12 months, while hourly wages have risen by 0.7% YoY to \$34.27 according to the Bureau of Labor Statistics.