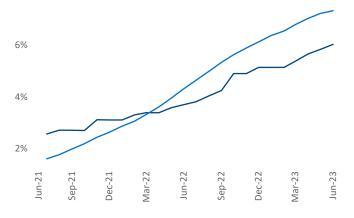

azvan Cimpean SEO Engineer Jeff.Adler@yardi.com Razvan-I.Cimpean@yardi.com Sacramento

June 2023

Sacramento is the 39th largest multifamily market with 134,066 completed units and 54,478 units in development, 8,076 of which have already broken ground.

New lease asking **rents** are at **\$1,911**, down **-0.9%** from the previous year placing Sacramento at 114th overall in year-over-year rent growth.

Multifamily housing demand has been positive with 192 net units absorbed over the past twelve months. This is down -262 V units from the previous year's gain of 454 absorbed units.

Employment in Sacramento has grown by 2.7% ▲ over the past 12 months, while hourly wages have risen by 0.7% YoY to \$34.27 according to the Bureau of Labor Statistics.



Units Under Construction as % of Stock





## DISCLAIMER

ALTHOUGH EVERY EFFORT IS MADE TO ENSURE THE ACCURACY, TIMELINESS AND COMPLETENESS OF THE INFORMATION PROVIDED IN THIS PUBLICATION, THE INFORMATION IS PROVIDED "AS IS" AND YARDI MATRIX DOES NOT GUARANTEE, WARRANT, REPRESENT OR UNDERTAKE THAT THE INFORMATION PROVIDED IS CORRECT, ACCURATE, CURRENT OR COMPLETE. YARDI MATRIX IS NOT LIABLE FOR ANY LOSS, CLAIM, OR DEMAND ARISING DIRECTLY OR INDIRECTLY FROM ANY USE OR RELIANCE UPON THE INFORMATION CONTAINED HEREIN.

## **COPYRIGHT NOTICE**

This document, publication and/or presentation (collectively, 'document') is protected by copyright, trademark and other intellectual property laws. Use of this document is subject to the terms and conditions of Yardi Systems, Inc. dba Yardi Matrix's Terms of Use <a href="http://www.yardimatr