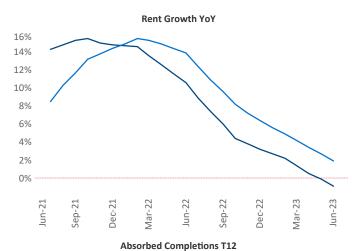

New lease asking **rents** are at **\$1,911**, down **-0.9% ▼** from the previous year placing Sacramento at **114th** overall in year-over-year rent growth.

Multifamily housing **demand** has been positive with **192** ▲ net units absorbed over the past twelve months. This is down **-262** ▼ units from the previous year's gain of **454** ▲ absorbed units.