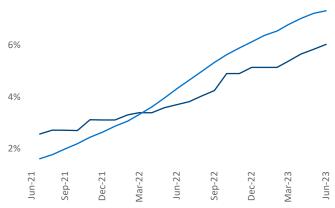

Contacts

Jeff Adler Vice President <u>Jeff.Adler@yardi.com</u> Razvan Cimpean SEO Engineer Razvan-I.Cimpean@yardi.com Sacramento
June 2023

**Sacramento** is the **39th** largest multifamily market with **134,066** completed units and **54,478** units in development, **8,076** of which have already broken ground.