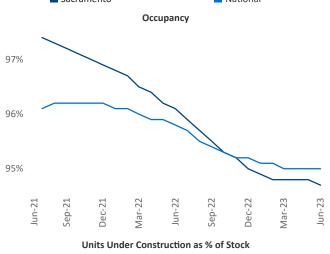

New lease asking **rents** are at **\$1,911**, down **-0.9% ▼** from the previous year placing Sacramento at **114th** overall in year-over-year rent growth.

Multifamily housing **demand** has been positive with **192** ▲ net units absorbed over the past twelve months. This is down **-262** ▼ units from the previous year's gain of **454** ▲ absorbed units.