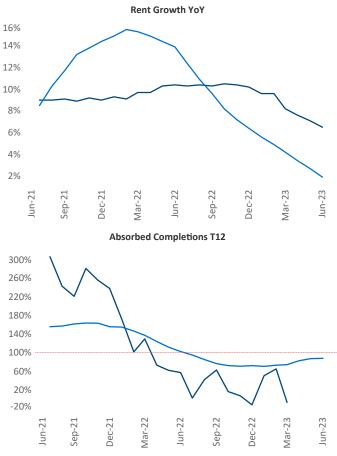

New lease asking **rents** are at **\$1,333**, up **6.5%** Irom the previous year placing Rochester at 14th overall in year-over-year rent growth.

Multifamily housing demand has been negative with -375 vet units absorbed over the past twelve months. This is down -632 ▼ units from the previous year's gain of **257** A absorbed units.