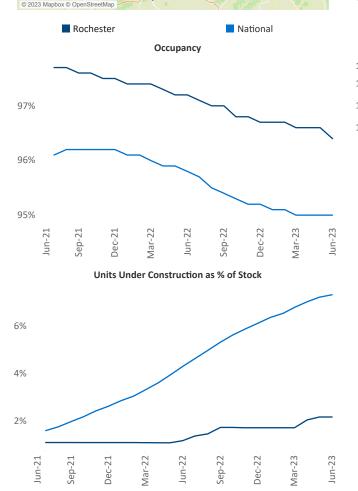

## Contacts

Jeff Adler Vice President Jeff.Adler@yardi.com Razvan-I.Cimpean@yardi.com

Aubu

Ith

Rochester

Rochester is the 63rd largest multifamily market with 61,404 completed units and 8,443 units in development, 1,328 of which have already broken ground.

New lease asking **rents** are at **\$1,333**, up **6.5%** Irom the previous year placing Rochester at 14th overall in year-over-year rent growth.

Multifamily housing demand has been negative with -375 vet units absorbed over the past twelve months. This is down -632 ▼ units from the previous year's gain of **257** A absorbed units.