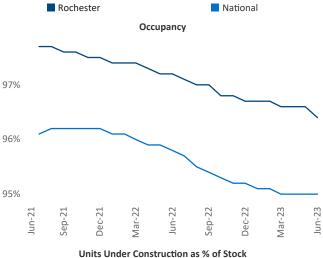

New lease asking **rents** are at \$1,333, up 6.5% ▲ from the previous year placing Rochester at 14th overall in year-over-year rent growth.

Multifamily housing **demand** has been negative with -375 ▼ net units absorbed over the past twelve months. This is down -632 ▼ units from the previous year's gain of 257 ▲ absorbed units.

Employment in Rochester has grown by 1.5% ▲ over the past 12 months, while hourly wages have risen by 5.3% ▲ YoY to \$29.74 according to the *Bureau of Labor Statistics*.