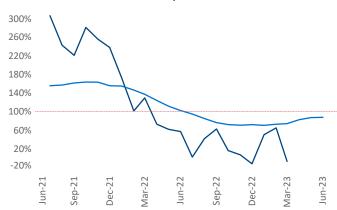

New lease asking **rents** are at \$1,333, up 6.5% ▲ from the previous year placing Rochester at 14th overall in year-over-year rent growth.

Multifamily housing **demand** has been negative with -375 ▼ net units absorbed over the past twelve months. This is down -632 ▼ units from the previous year's gain of 257 ▲ absorbed units.