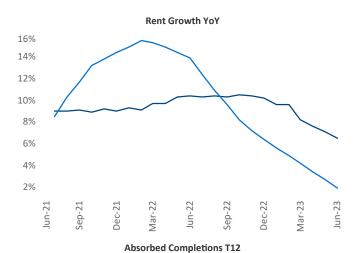

New lease asking **rents** are at \$1,333, up 6.5% ▲ from the previous year placing Rochester at 14th overall in year-over-year rent growth.

Multifamily housing **demand** has been negative with -375 ▼ net units absorbed over the past twelve months. This is down -632 ▼ units from the previous year's gain of 257 ▲ absorbed units.