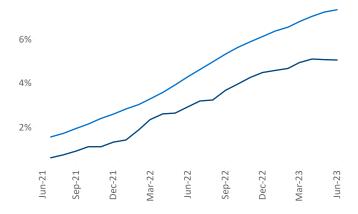

New lease asking **rents** are at \$1,495, up 2.5% ▲ from the previous year placing Richmond - Tidewater at **70th** overall in year-over-year rent growth.

Multifamily housing **demand** has been positive with **3,805** ▲ net units absorbed over the past twelve months. This is down **-154** ▼ units from the previous year's gain of **3,959** ▲ absorbed units.