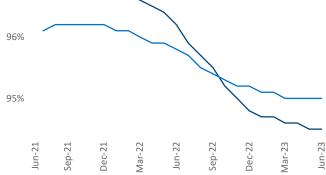

eer Razvan-I.Cimpean@yardi.com Richmond - Tidewater June 2023

**Richmond - Tidewater** is the **19th** largest multifamily market with **241,478** completed units and **56,931** units in development, **12,217** of which have already broken ground.

New lease asking **rents** are at \$1,495, up 2.5% ▲ from the previous year placing Richmond - Tidewater at **70th** overall in year-over-year rent growth.

Multifamily housing **demand** has been positive with **3,805** ▲ net units absorbed over the past twelve months. This is down **-154** ▼ units from the previous year's gain of **3,959** ▲ absorbed units.

Employment in Richmond - Tidewater has grown by 2.4% ▲ over the past 12 months, while hourly wages have risen by 3.8% ▲ YoY to \$30.93 according to the *Bureau of Labor Statistics*.















## **DISCLAIMER**

ALTHOUGH EVERY EFFORT IS MADE TO ENSURE THE ACCURACY, TIMELINESS AND COMPLETENESS OF THE INFORMATION PROVIDED IN THIS PUBLICATION, THE INFORMATION IS PROVIDED "AS IS" AND YARDI MATRIX DOES NOT GUARANTEE, WARRANT, REPRESENT OR UNDERTAKE THAT THE INFORMATION PROVIDED IS CORRECT, ACCURATE, CURRENT OR COMPLETE. YARDI MATRIX IS NOT LIABLE FOR ANY LOSS, CLAIM, OR DEMAND ARISING DIRECTLY OR INDIRECTLY FROM ANY USE OR RELIANCE UPON THE INFORMATION CONTAINED HEREIN.

## **COPYRIGHT NOTICE**

This document, publication and/or presentation (collectively, 'document') is protected by copyright, trademark and other intellectual property laws. Use of this document is subject to the terms and conditions of Yardi Systems, Inc. dba Yardi Matrix's Terms of Use <a href="http://www