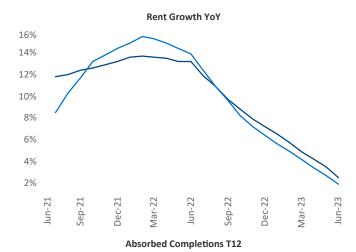

New lease asking **rents** are at \$1,495, up 2.5% ▲ from the previous year placing Richmond - Tidewater at **70th** overall in year-over-year rent growth.

Multifamily housing **demand** has been positive with **3,805** ▲ net units absorbed over the past twelve months. This is down **-154** ▼ units from the previous year's gain of **3,959** ▲ absorbed units.