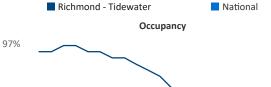

ineer Razvan-I.Cimpean@yardi.com Richmond - Tidewater June 2023

**Richmond - Tidewater** is the **19th** largest multifamily market with **241,478** completed units and **56,931** units in development, **12,217** of which have already broken ground.

New lease asking **rents** are at \$1,495, up 2.5% ▲ from the previous year placing Richmond - Tidewater at **70th** overall in year-over-year rent growth.

Multifamily housing **demand** has been positive with **3,805** ▲ net units absorbed over the past twelve months. This is down **-154** ▼ units from the previous year's gain of **3,959** ▲ absorbed units.

Employment in Richmond - Tidewater has grown by 2.4% ▲ over the past 12 months, while hourly wages have risen by 3.8% ▲ YoY to \$30.93 according to the *Bureau of Labor Statistics*.















## **DISCLAIMER**

ALTHOUGH EVERY EFFORT IS MADE TO ENSURE THE ACCURACY, TIMELINESS AND COMPLETENESS OF THE INFORMATION PROVIDED IN THIS PUBLICATION, THE INFORMATION IS PROVIDED "AS IS" AND YARDI MATRIX DOES NOT GUARANTEE, WARRANT, REPRESENT OR UNDERTAKE THAT THE INFORMATION PROVIDED IS CORRECT, ACCURATE, CURRENT OR COMPLETE. YARDI MATRIX IS NOT LIABLE FOR ANY LOSS, CLAIM, OR DEMAND ARISING DIRECTLY OR INDIRECTLY FROM ANY USE OR RELIANCE UPON THE INFORMATION CONTAINED HEREIN.

## **COPYRIGHT NOTICE**

This document, publication and/or presentation (collectively, 'document') is protected by copyright, trademark and other intellectual property laws. Use of this document is subject to the terms and conditions of Yardi Systems, Inc. dba Yardi Matrix's Terms of Use <a href="http://w