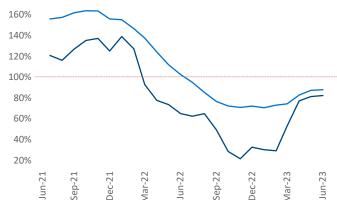

New lease asking **rents** are at \$1,495, up 2.5% ▲ from the previous year placing Richmond - Tidewater at **70th** overall in year-over-year rent growth.

Multifamily housing **demand** has been positive with **3,805** ▲ net units absorbed over the past twelve months. This is down **-154** ▼ units from the previous year's gain of **3,959** ▲ absorbed units.