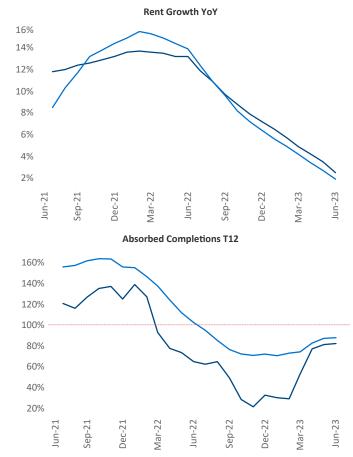

New lease asking **rents** are at **\$1,495**, up **2.5%** from the previous year placing Richmond - Tidewater at 70th overall in year-over-year rent growth.

Multifamily housing demand has been positive with **3,805** ▲ net units absorbed over the past twelve months. This is down -154 ▼ units from the previous year's gain of **3,959** ▲ absorbed units.