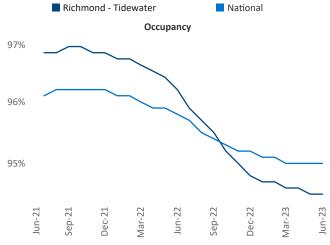

and 56,931 units in development, **12,217** of which have already broken ground.

New lease asking **rents** are at **\$1,495**, up **2.5%** from the previous year placing Richmond - Tidewater at 70th overall in year-over-year rent growth.

Multifamily housing demand has been positive with **3,805** ▲ net units absorbed over the past twelve months. This is down -154 ▼ units from the previous year's gain of **3,959** ▲ absorbed units.

Employment in Richmond - Tidewater has grown by 2.4% over the past 12 months, while hourly wages have risen by 3.8% A YoY to \$30.93 according to the Bureau of Labor Statistics.



Crisfield Tannahar 64 King William Richmond Powhatan West Poir Charles City Naverly Newport News Norfolk . Suffolk Chesapeake Emporia (58) Fr Roanok © 2023 Mapbox © OpenStreetMap







## DISCLAIMER

ALTHOUGH EVERY EFFORT IS MADE TO ENSURE THE ACCURACY, TIMELINESS AND COMPLETENESS OF THE INFORMATION PROVIDED IN THIS PUBLICATION, THE INFORMATION IS PROVIDED "AS IS" AND YARDI MATRIX DOES NOT GUARANTEE, WARRANT, REPRESENT OR UNDERTAKE THAT THE INFORMATION PROVIDED IS CORRECT, ACCURATE, CURRENT OR COMPLETE. YARDI MATRIX IS NOT LIABLE FOR ANY LOSS, CLAIM, OR DEMAND ARISING DIRECTLY OR INDIRECTLY FROM ANY USE OR RELIANCE UPON THE INFORMATION CONTAINED HEREIN.

## **COPYRIGHT NOTICE**

This document, publication and/or presentation (collectively, 'document') is protected by copyright, trademark and other intellectual property laws. Use of this document is subject to the terms and conditions of Yardi Systems, Inc. dba Yardi Matrix's Terms of Use <a href="http://www.yardima