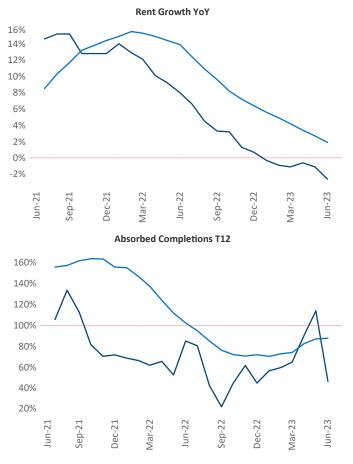

Multifamily housing **demand** has been positive with 405 A net units absorbed over the past twelve months. This is down -1,384 vunits from the previous year's gain of 1,789 A absorbed units.

**Employment** in Reno has grown by **3.7%** A over the past 12 months, while hourly wages have risen by **11.5%** YoY to \$32.42 according to the Bureau of Labor Statistics.