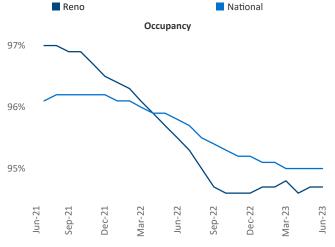

Reno

June 2023

Reno is the 79th largest multifamily market with 43,851 completed units and 9,994 units in development, 4,671 of which have already broken ground.

New lease asking **rents** are at **\$1,547**, down **-2.6%** ▼ from the previous year placing Reno at 116th overall in year-over-year rent growth.

Multifamily housing **demand** has been positive with 405 A net units absorbed over the past twelve months. This is down -1,384 vunits from the previous year's gain of 1,789 A absorbed units.

**Employment** in Reno has grown by **3.7%** A over the past 12 months, while hourly wages have risen by **11.5%** YoY to \$32.42 according to the Bureau of Labor Statistics.