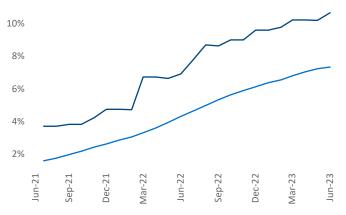

Reno

June 2023

Reno is the 79th largest multifamily market with 43,851 completed units and 9,994 units in development, 4,671 of which have already broken ground.

New lease asking **rents** are at **\$1,547**, down **-2.6%** ▼ from the previous year placing Reno at 116th overall in year-over-year rent growth.