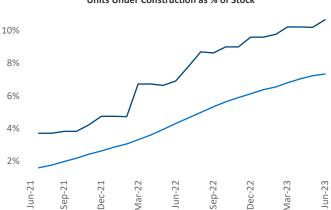

Contacts

Jeff Adler Vice President Jeff.Adler@yardi.com Razvan Cimpean SEO Engineer Razvan-I.Cimpean@yardi.com Reno June 2023

**Reno** is the **79th** largest multifamily market with **43,851** completed units and **9,994** units in development, **4,671** of which have already broken ground.