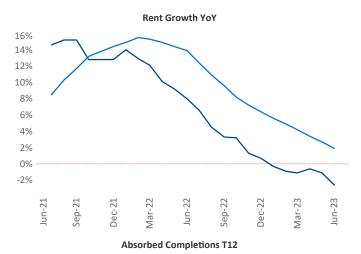

New lease asking **rents** are at \$1,547, down -2.6% ▼ from the previous year placing Reno at 116th overall in year-over-year rent growth.

Multifamily housing **demand** has been positive with **405** ▲ net units absorbed over the past twelve months. This is down **-1,384** ▼ units from the previous year's gain of **1,789** ▲ absorbed units.