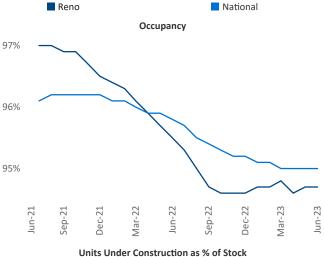

New lease asking **rents** are at \$1,547, down -2.6% ▼ from the previous year placing Reno at 116th overall in year-over-year rent growth.

Multifamily housing **demand** has been positive with **405** ▲ net units absorbed over the past twelve months. This is down **-1,384** ▼ units from the previous year's gain of **1,789** ▲ absorbed units.