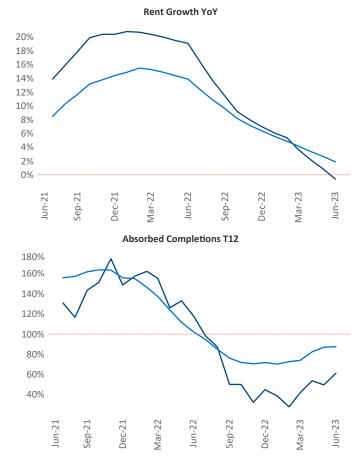

New lease asking **rents** are at **\$1,607**, down **-0.6%**▼ from the previous year placing Raleigh - Durham at 107th overall in year-over-year rent growth.

Multifamily housing demand has been positive with **3,343** ▲ net units absorbed over the past twelve months. This is down -2,214 ▼ units from the previous year's gain of **5,557** ▲ absorbed units.