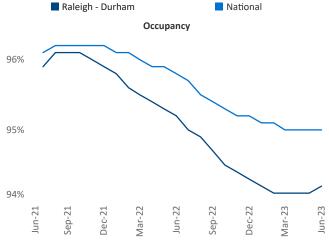

t multifamily market with 174,540 completed units and 133,078 units in development, 29,724 of which have already broken ground.

New lease asking **rents** are at **\$1,607**, down **-0.6%**▼ from the previous year placing Raleigh - Durham at 107th overall in year-over-year rent growth.

Multifamily housing demand has been positive with **3,343** ▲ net units absorbed over the past twelve months. This is down -2,214 ▼ units from the previous year's gain of **5,557** ▲ absorbed units.

Employment in Raleigh - Durham has grown by 3.2% A over the past 12 months, while hourly wages have risen by 6.8% A YoY to \$33.39 according to the Bureau of Labor Statistics.



Eden Norlina Reidsville Burlington ensboro 95 Rocky Mou Wilson anford Goldsboro 73.74 Southern Pines © 2023 Mapbox © OpenStreetMap







## DISCLAIMER

ALTHOUGH EVERY EFFORT IS MADE TO ENSURE THE ACCURACY, TIMELINESS AND COMPLETENESS OF THE INFORMATION PROVIDED IN THIS PUBLICATION, THE INFORMATION IS PROVIDED "AS IS" AND YARDI MATRIX DOES NOT GUARANTEE, WARRANT, REPRESENT OR UNDERTAKE THAT THE INFORMATION PROVIDED IS CORRECT, ACCURATE, CURRENT OR COMPLETE. YARDI MATRIX IS NOT LIABLE FOR ANY LOSS, CLAIM, OR DEMAND ARISING DIRECTLY OR INDIRECTLY FROM ANY USE OR RELIANCE UPON THE INFORMATION CONTAINED HEREIN.

## **COPYRIGHT NOTICE**

This document, publication and/or presentation (collectively, 'document') is protected by copyright, trademark and other intellectual property laws. Use of this document is subject to the terms and conditions of Yardi Systems, Inc. dba Yardi Matrix's Terms of Use <a href="http://www.yardima