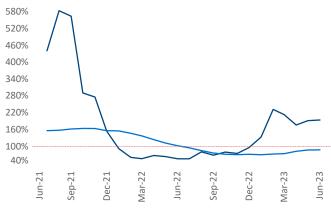

New lease asking **rents** are at \$1,942, up 6.5% ▲ from the previous year placing Providence at 14th overall in year-over-year rent growth.

Multifamily housing **demand** has been positive with **888** ▲ net units absorbed over the past twelve months. This is up **353** ▲ units from the previous year's gain of **535** ▲ absorbed units.