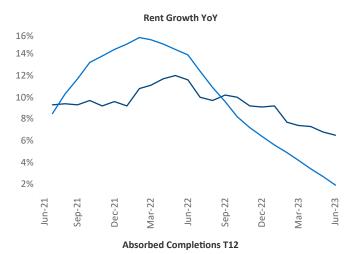

New lease asking **rents** are at \$1,942, up 6.5% ▲ from the previous year placing Providence at 14th overall in year-over-year rent growth.

Multifamily housing **demand** has been positive with **888** ▲ net units absorbed over the past twelve months. This is up **353** ▲ units from the previous year's gain of **535** ▲ absorbed units.