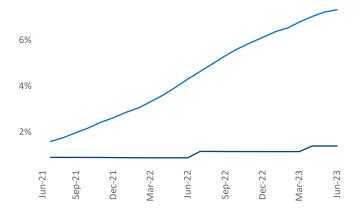

Contacts

Jeff Adler

Vice President

Razvan Cimpean SEO Engineer Razvan-I.Cimpean@yardi.com Providence
June 2023

**Providence** is the **67th** largest multifamily market with **55,270** completed units and **16,063** units in development, **765** of which have already broken ground.