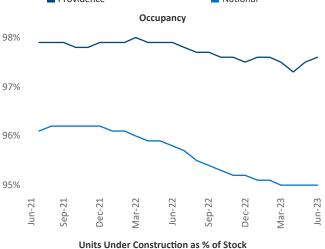

New lease asking **rents** are at \$1,942, up 6.5% ▲ from the previous year placing Providence at 14th overall in year-over-year rent growth.

Multifamily housing **demand** has been positive with **888** ▲ net units absorbed over the past twelve months. This is up **353** ▲ units from the previous year's gain of **535** ▲ absorbed units.

Employment in Providence has grown by 0.3% ▲ over the past 12 months, while hourly wages have risen by 5.0% ▲ YoY to \$32.98 according to the *Bureau of Labor Statistics*.