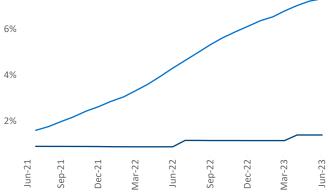

## Providence June 2023

**Providence** is the **67th** largest multifamily market with **55,270** completed units and **16,063** units in development, **765** of which have already broken ground.

New lease asking **rents** are at \$1,942, up 6.5% ▲ from the previous year placing Providence at 14th overall in year-over-year rent growth.

Multifamily housing **demand** has been positive with **888** ▲ net units absorbed over the past twelve months. This is up **353** ▲ units from the previous year's gain of **535** ▲ absorbed units.

Employment in Providence has grown by 0.3% ▲ over the past 12 months, while hourly wages have risen by 5.0% ▲ YoY to \$32.98 according to the *Bureau of Labor Statistics*.