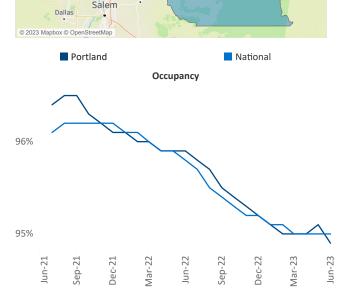

Multifamily housing **demand** has been positive with **2,016** ▲ net units absorbed over the past twelve months. This is down **-3,440** ▼ units from the previous year's gain of **5,456** ▲ absorbed units.