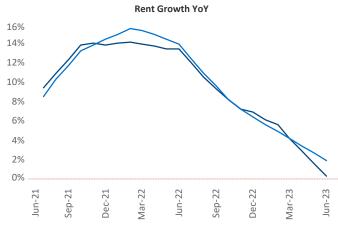

Vernonia

153

Kalama

Portland

Contacts

Jeff Adler Vice President Jeff.Adler@yardi.com Razvan Cimpean SEO Engineer Razvan-I.Cimpean@yardi.com Portland June 2023

New lease asking **rents** are at \$1,761, up 0.3% ▲ from the previous year placing Portland at 101st overall in year-over-year rent growth.