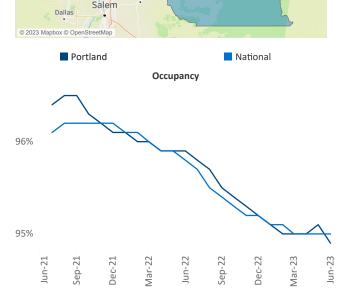

Vernonia

153

Kalama

Portland

Contacts

Jeff Adler Vice President Jeff.Adler@yardi.com Razvan Cimpean SEO Engineer Razvan-I.Cimpean@yardi.com Portland June 2023



New lease asking **rents** are at \$1,761, up 0.3% ▲ from the previous year placing Portland at 101st overall in year-over-year rent growth.

Multifamily housing **demand** has been positive with **2,016** ▲ net units absorbed over the past twelve months. This is down **-3,440** ▼ units from the previous year's gain of **5,456** ▲ absorbed units.

**Employment** in Portland has grown by **3.7%** ▲ over the past 12 months, while hourly wages have risen by **5.8%** ▲ YoY to **\$36.85** according to the *Bureau of Labor Statistics*.









## **DISCLAIMER**

ALTHOUGH EVERY EFFORT IS MADE TO ENSURE THE ACCURACY, TIMELINESS AND COMPLETENESS OF THE INFORMATION PROVIDED IN THIS PUBLICATION, THE INFORMATION IS PROVIDED "AS IS" AND YARDI MATRIX DOES NOT GUARANTEE, WARRANT, REPRESENT OR UNDERTAKE THAT THE INFORMATION PROVIDED IS CORRECT, ACCURATE, CURRENT OR COMPLETE. YARDI MATRIX IS NOT LIABLE FOR ANY LOSS, CLAIM, OR DEMAND ARISING DIRECTLY OR INDIRECTLY FROM ANY USE OR RELIANCE UPON THE INFORMATION CONTAINED HEREIN.

## **COPYRIGHT NOTICE**

This document, publication and/or presentation (collectively, 'document') is protected by copyright, trademark and other intellectual property laws. Use of this document is subject to the terms and conditions of Yardi Systems, Inc. dba Yardi Matrix's Terms of Use <a href="http://www.y