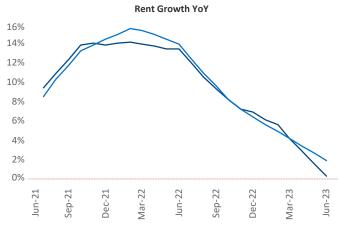

Vernonia

153

Kalama

Portland

Contacts

Jeff Adler Vice President Jeff.Adler@yardi.com Razvan Cimpean SEO Engineer Razvan-I.Cimpean@yardi.com Portland June 2023



New lease asking **rents** are at \$1,761, up 0.3% ▲ from the previous year placing Portland at 101st overall in year-over-year rent growth.

Multifamily housing **demand** has been positive with **2,016** ▲ net units absorbed over the past twelve months. This is down **-3,440** ▼ units from the previous year's gain of **5,456** ▲ absorbed units.

**Employment** in Portland has grown by **3.7%** ▲ over the past 12 months, while hourly wages have risen by **5.8%** ▲ YoY to **\$36.85** according to the *Bureau of Labor Statistics*.









## **DISCLAIMER**

ALTHOUGH EVERY EFFORT IS MADE TO ENSURE THE ACCURACY, TIMELINESS AND COMPLETENESS OF THE INFORMATION PROVIDED IN THIS PUBLICATION, THE INFORMATION IS PROVIDED "AS IS" AND YARDI MATRIX DOES NOT GUARANTEE, WARRANT, REPRESENT OR UNDERTAKE THAT THE INFORMATION PROVIDED IS CORRECT, ACCURATE, CURRENT OR COMPLETE. YARDI MATRIX IS NOT LIABLE FOR ANY LOSS, CLAIM, OR DEMAND ARISING DIRECTLY OR INDIRECTLY FROM ANY USE OR RELIANCE UPON THE INFORMATION CONTAINED HEREIN.

## **COPYRIGHT NOTICE**

This document, publication and/or presentation (collectively, 'document') is protected by copyright, trademark and other intellectual property laws. Use of this document is subject to the terms and conditions of Yardi Systems, Inc. dba Yardi Matrix's Terms of Use <a href="http://www.yardi