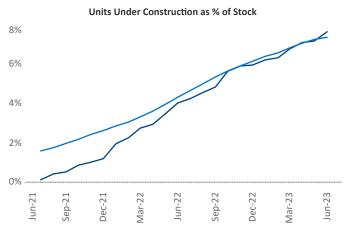

Vernonia

153

Kalama

Portland

Contacts

Jeff Adler Vice President Jeff.Adler@yardi.com Razvan Cimpean SEO Engineer Razvan-I.Cimpean@yardi.com Portland June 2023



New lease asking **rents** are at \$1,761, up 0.3% ▲ from the previous year placing Portland at 101st overall in year-over-year rent growth.

Multifamily housing **demand** has been positive with **2,016** ▲ net units absorbed over the past twelve months. This is down **-3,440** ▼ units from the previous year's gain of **5,456** ▲ absorbed units.

**Employment** in Portland has grown by **3.7%** ▲ over the past 12 months, while hourly wages have risen by **5.8%** ▲ YoY to **\$36.85** according to the *Bureau of Labor Statistics*.









## **DISCLAIMER**

ALTHOUGH EVERY EFFORT IS MADE TO ENSURE THE ACCURACY, TIMELINESS AND COMPLETENESS OF THE INFORMATION PROVIDED IN THIS PUBLICATION, THE INFORMATION IS PROVIDED "AS IS" AND YARDI MATRIX DOES NOT GUARANTEE, WARRANT, REPRESENT OR UNDERTAKE THAT THE INFORMATION PROVIDED IS CORRECT, ACCURATE, CURRENT OR COMPLETE. YARDI MATRIX IS NOT LIABLE FOR ANY LOSS, CLAIM, OR DEMAND ARISING DIRECTLY OR INDIRECTLY FROM ANY USE OR RELIANCE UPON THE INFORMATION CONTAINED HEREIN.

## **COPYRIGHT NOTICE**

This document, publication and/or presentation (collectively, 'document') is protected by copyright, trademark and other intellectual property laws. Use of this document is subject to the terms and conditions of Yardi Systems, Inc. dba Yardi Matrix's Terms of Use <a href="http://www.yar