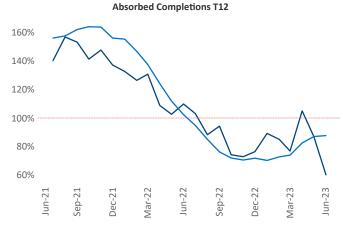

Multifamily housing **demand** has been positive with **2,016** ▲ net units absorbed over the past twelve months. This is down **-3,440** ▼ units from the previous year's gain of **5,456** ▲ absorbed units.