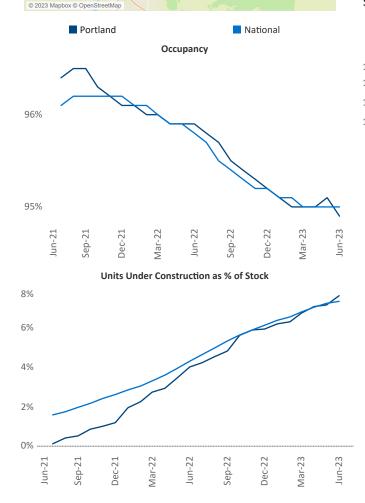

**Portland** is the **30th** largest multifamily market with **176,935** completed units and **45,318** units in development, **13,465** of which have already broken ground.

New lease asking **rents** are at **\$1,761**, up **0.3%** ▲ from the previous year placing Portland at **101st** overall in year-over-year rent growth.

Multifamily housing **demand** has been positive with 2,016 ▲ net units absorbed over the past twelve months. This is down -3,440 ▼ units from the previous year's gain of 5,456 ▲ absorbed units.

**Employment** in Portland has grown by **3.7%** • over the past 12 months, while hourly wages have risen by **5.8%** • YoY to **\$36.85** according to the *Bureau of Labor Statistics*.