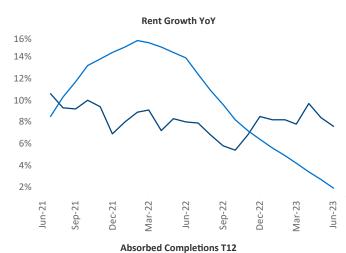

New lease asking **rents** are at \$1,833, up 7.6% ▲ from the previous year placing Portland ME at 8th overall in year-over-year rent growth.

Multifamily housing **demand** has been positive with **255** ▲ net units absorbed over the past twelve months. This is down **-480** ▼ units from the previous year's gain of **735** ▲ absorbed units.