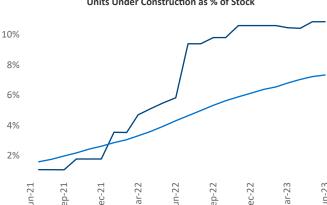

© 2023 Mapbox © Ope

Contacts

Jeff Adler F
Vice President

Jeff.Adler@yardi.com Razvan

Razvan Cimpean SEO Engineer Razvan-I.Cimpean@yardi.com Portland ME June 2023

**Portland ME** is the **116th** largest multifamily market with **14,873** completed units and **10,086** units in development, **1,614** of which have already broken ground.