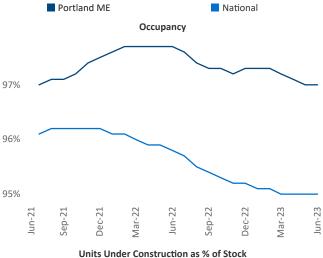

New lease asking **rents** are at \$1,833, up 7.6% ▲ from the previous year placing Portland ME at 8th overall in year-over-year rent growth.

Multifamily housing **demand** has been positive with **255** ▲ net units absorbed over the past twelve months. This is down **-480** ▼ units from the previous year's gain of **735** ▲ absorbed units.