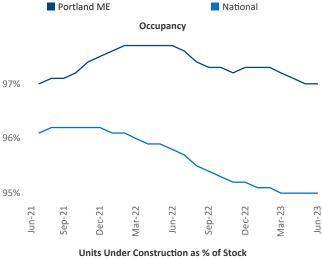

## Portland ME June 2023

**Portland ME** is the **116th** largest multifamily market with **14,873** completed units and **10,086** units in development, **1,614** of which have already broken ground.

New lease asking **rents** are at **\$1,833**, up **7.6%** ▲ from the previous year placing Portland ME at **8th** overall in year-over-year rent growth.

Multifamily housing **demand** has been positive with **255** ▲ net units absorbed over the past twelve months. This is down **-480** ▼ units from the previous year's gain of **735** ▲ absorbed units.