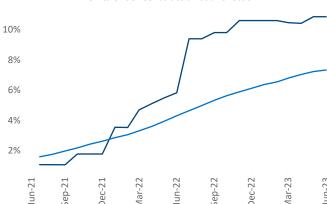

## Portland ME June 2023

**Portland ME** is the **116th** largest multifamily market with **14,873** completed units and **10,086** units in development, **1,614** of which have already broken ground.

New lease asking **rents** are at **\$1,833**, up **7.6%** ▲ from the previous year placing Portland ME at **8th** overall in year-over-year rent growth.

Multifamily housing **demand** has been positive with **255** ▲ net units absorbed over the past twelve months. This is down **-480** ▼ units from the previous year's gain of **735** ▲ absorbed units.