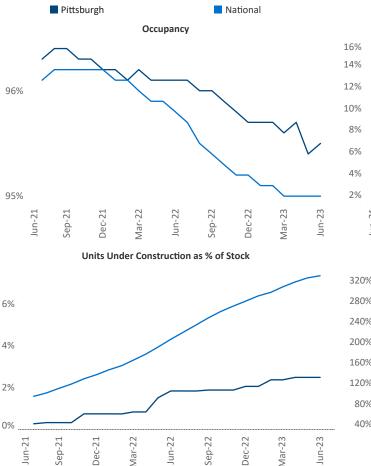

Indiana

222

Somerse

Cumberland

Razvan Cimpean SEO Engineer Razvan-I.Cimpean@yardi.com Pittsburgh June 2023

Pittsburgh is the 50th largest multifamily market with 91,791 DuBois completed units and 17,404 units in development, 2,285 of which have already broken ground. Punxsutawney New lease asking **rents** are at **\$1,359**, up **5.7%** A from the

previous year placing Pittsburgh at 25th overall in year-over-year rent growth.

Multifamily housing demand has been positive with 898 net units absorbed over the past twelve months. This is down -80 ▼ units from the previous year's gain of 978▲ absorbed units.