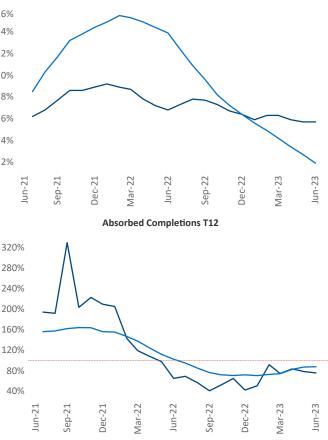

previous year placing Pittsburgh at 25th overall in year-over-year rent growth.

Multifamily housing demand has been positive with 898 net units absorbed over the past twelve months. This is down -80 ▼ units from the previous year's gain of 978▲ absorbed units.

**Employment** in Pittsburgh has grown by 2.2% A over the past 12 months, while hourly wages have risen by 2.5% YoY to \$29.83 according to the Bureau of Labor Statistics.

**Rent Growth YoY** 

68