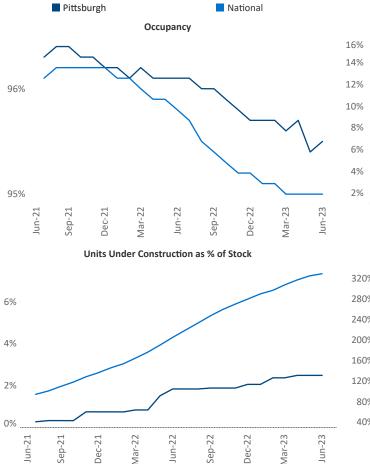

Cumberland

Razvan Cimpean SEO Engineer

Razvan-I.Cimpean@yardi.com

Contacts

Pittsburgh June 2023

**Pittsburgh** is the **50th** largest multifamily market with **91,791** completed units and **17,404** units in development, **2,285** of which have already broken ground.

New lease asking **rents** are at **\$1,359**, up **5.7%** ▲ from the previous year placing Pittsburgh at **25th** overall in year-over-year rent growth.

Multifamily housing **demand** has been positive with **898** ▲ net units absorbed over the past twelve months. This is down -80 ▼ units from the previous year's gain of **978** ▲ absorbed units.