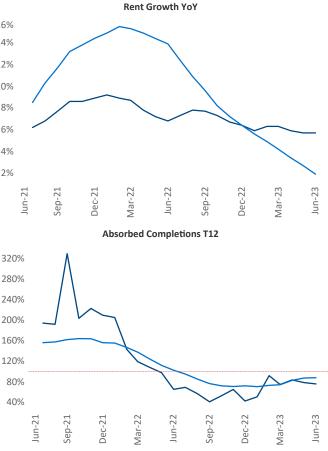

New lease asking **rents** are at **\$1,359**, up **5.7%** ▲ from the previous year placing Pittsburgh at **25th** overall in year-over-year rent growth.

Multifamily housing **demand** has been positive with **898** ▲ net units absorbed over the past twelve months. This is down -80 ▼ units from the previous year's gain of **978** ▲ absorbed units.